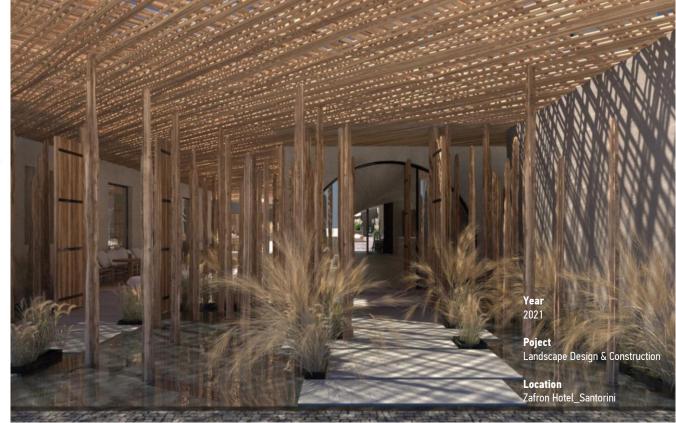

#### RADISSON BLU ZAFFRON HOTEL\_SANTORINI ISLAND

#### Large scale projects

\_Master Plan

\_Planting Details

Tree Staking Detail\_Morus

1. Planting trees 5 cm above the final level as a provision for soil compaction. 2. Ensure adequate drainage of the planting hole before planting. \_ 3 d