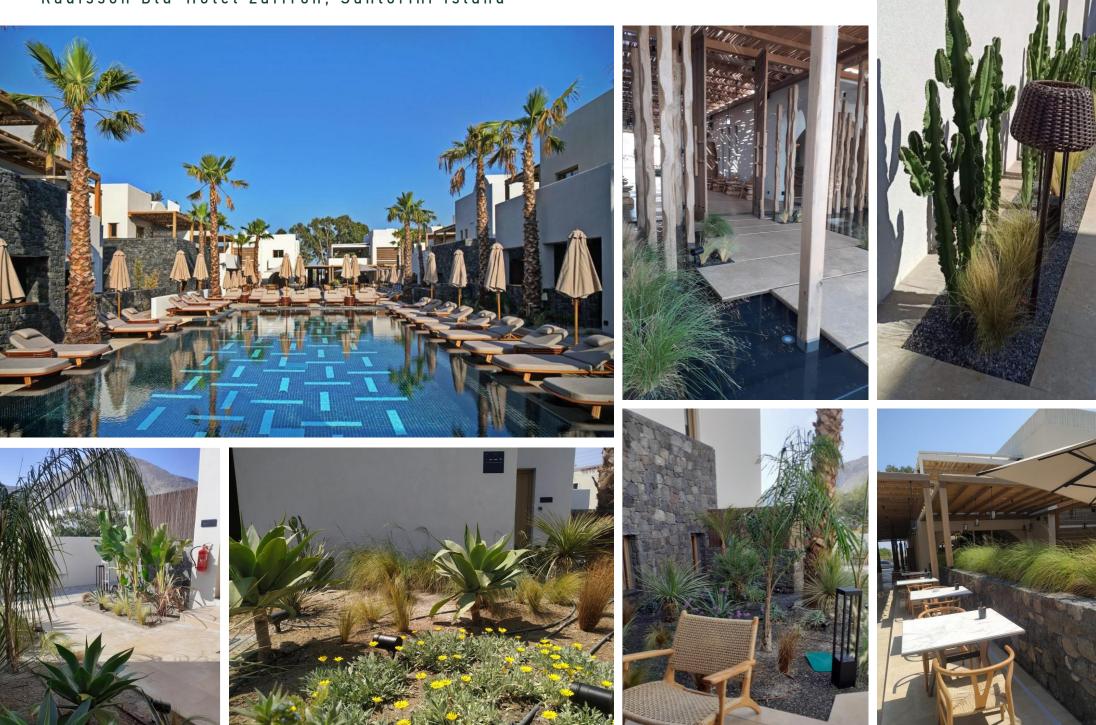

#### RADISSON BLU ZAFFRON HOTEL\_SANTORINI ISLAND

#### Large scale projects

\_Master Plan

\_Planting Details

Tree Staking Detail\_Morus

1. Planting trees 5 cm above the final level as a provision for soil compaction. 2. Ensure adequate drainage of the planting hole before planting. \_ 3 d

#### Radisson Blu-Hotel Zaffron, Santorini island