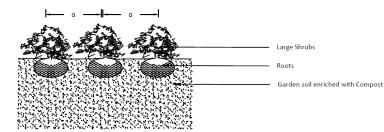

Detail of Planting shrubs and herbs and grasses

Shrubs will be placed 5 cm above the final level as a provision for soil compaction

Detail of Planting Shrubs 0,5\_1,00

The distance α is constant. For the shrubs Arbutus unedo, Elaeagnus ebbingei, Phillyrea angustifolia: α=0,90cm For the shrubs Westringia fruticosa, Myrtus communis: α=0,70cm