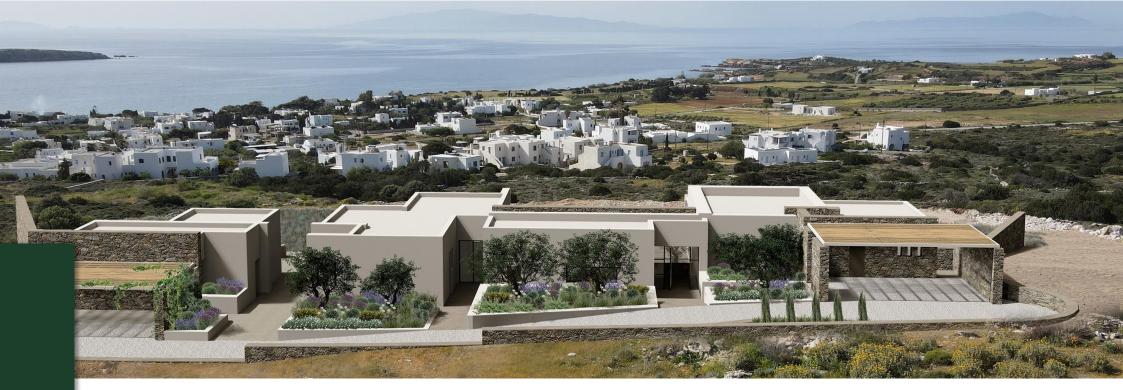

hrubs will be placed 5 cm above the final level as a provision for soil compaction

Detail of Planting Shrubs 0,5\_1,00

The distance α is constant. For the shrubs Arbutus unedo, Elaeagnus ebbingei, Phillyrea angustifolia: α=0,90cm For the shrubs Westringia fruticosa, Myrtus communis: α=0,70cm

#### PRIVATE RESIDENCES\_CHALKIDIKI

#### Large scale projects



**Year** 2020

**Poject** Landscape Design

Location Private Residences\_Chalkidiki Greece

\_Case studies



#### PUBLIC PARK\_MARATHON

#### Large scale projects

8

#### \_Masterplan



**Poject** Landscape Design

Year

2019

Location Public Park\_Marathon Athens

#### \_Following the pictures of the existing burnt park





\_Case studies with Suggested plants





#### PRIVATE RESIDENCE, PAROS ISLAND

#### Medium scale project











#### PRIVATE RESIDENCES, ATHENS

#### Small scale projects



#### PRIVATE RESIDENCE, ATHENS

#### Small scale projects



#### **Year** 2021

**Poject** Landscape Design & Construction

**Location** Private residence, Alimos,\_Athens

#### **Year** 2019

**Poject** Environmental Landscape Design

**Location** Public park, Schistos

#### SKYWALKER\_OFFICE BUILDING, ATHENS

#### Ongoing projects

\_Masterplan









**Year** 2022

**Poject** Landscape Design

**Location** Office Building, Palaio Faliro,\_Athens

**Client** Brook Lane Capital

#### PRIVATE RESIDENCES, ATHENS

#### **Ongoing projects**



#### Portfolio

Landscape design

Construction

Maintenance

Technical consulting

### PROJECTS





Landmacon's many years of experience in the field of exterior design makes it