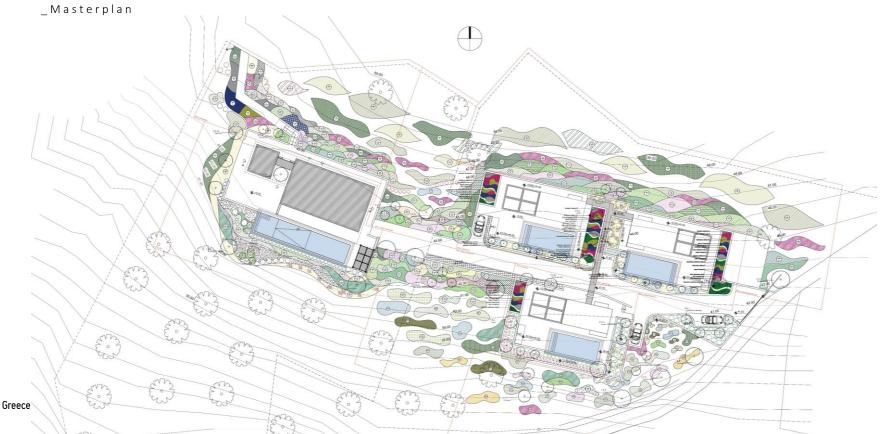

#### RADISSON BLU ZAFFRON HOTEL\_SANTORINI ISLAND

#### Large scale projects

\_Master Plan

\_Planting Details

Tree Staking Detail\_Morus

1. Planting trees 5 cm above the final level as a provision for soil compaction. 2. Ensure adequate drainage of the planting hole before planting. \_ 3 d