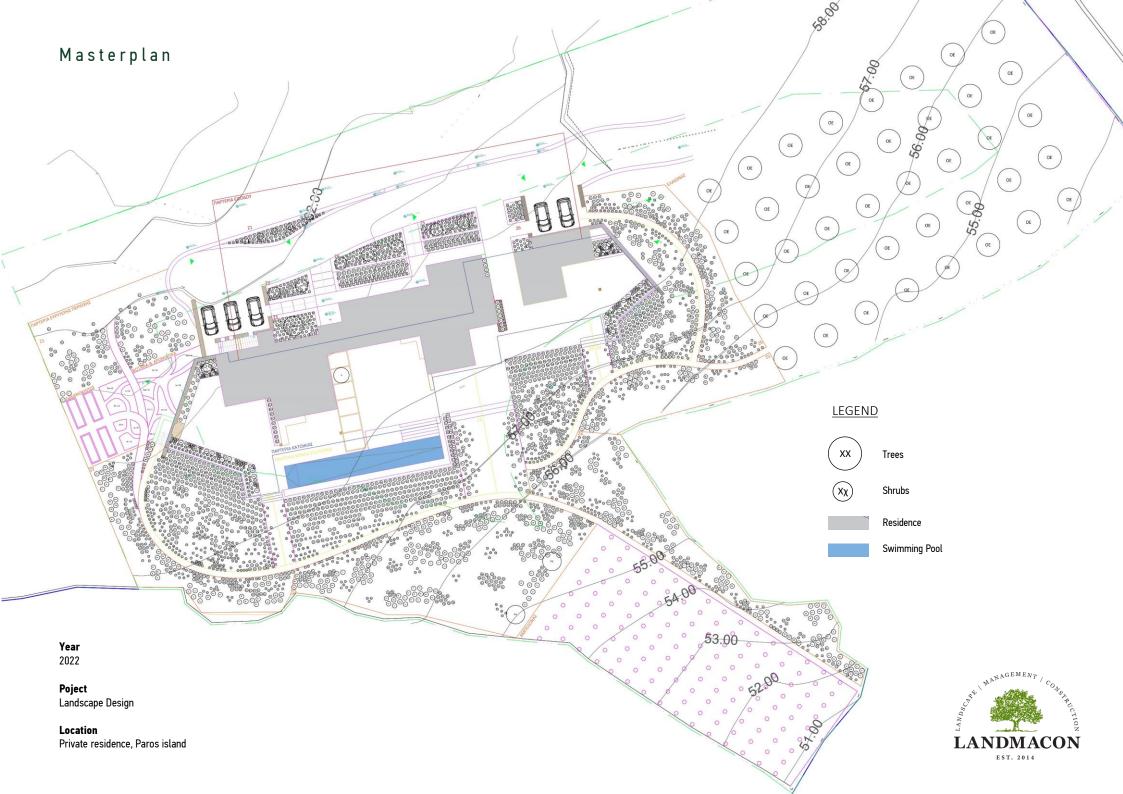

ll be placed 5 cm above the final level as a provision for soil compaction

Detail of Planting Shrubs 0,5\_1,00

The distance α is constant. For the shrubs Arbutus unedo, Elaeagnus ebbingei, Phillyrea angustifolia: α=0,90cm For the shrubs Westringia fruticosa, Myrtus communis: α=0,70cm

#### PRIVATE RESIDENCES\_CHALKIDIKI

#### Large scale projects



**Year** 2020

**Poject** Landscape Design

Location Private Residences\_Chalkidiki Greece

\_Case studies



#### PUBLIC PARK\_MARATHON

#### Large scale projects

8

#### \_Masterplan



**Poject** Landscape Design

Year

2019

Location Public Park\_Marathon Athens

#### \_Following the pictures of the existing burnt park





\_Case studies with Suggested plants





#### PRIVATE RESIDENCE, PAROS ISLAND

#### Medium scale project











#### PRIVATE RESIDENCES, ATHENS

#### Small scale projects



#### PRIVATE RESIDENCE, ATHENS

#### Small scale projects



#### **Year** 2021

**Poject** Landscape Design & Construction

**Location** Private residence, Alimos,\_Athens

#### **Year** 2019

**Poject** Environmental Landscape Design

**Location** Public park, Schistos

#### SKYWALKER\_OFFICE BUILDING, ATHENS

#### Ongoing projects

\_Masterplan









**Year** 2022

**Poject** Landscape Design

**Location** Office Building, Palaio Faliro,\_Athens

**Client** Brook Lane Capital

#### PRIVATE RESIDENCES, ATHENS

#### **Ongoing projects**



#### Portfolio

Landscape design

Construction

Maintenance

Technical consulting

### PROJECTS





Landmacon's many years of experience in the field of exterior design makes it one of