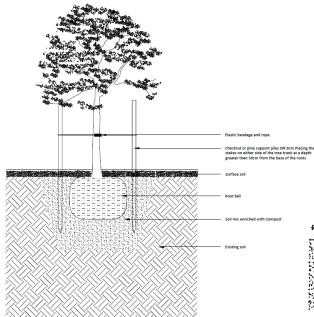

#### Large scale projects

\_Master Plan

\_Planting Details

Tree Staking Detail\_Morus

1. Planting trees 5 cm above the final level as a provision for soil compaction. 2. Ensure adequate drainage of the planting hole before planting. \_ 3 d